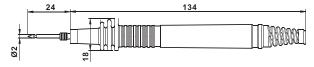

#### NEW

- ・連接座:4mm的香蕉插頭
- ・線:PVC UL1803 180芯/0.12mm

長度:1100±30mm

外徑:4mm

額定溫度:-45°~105°

・安全規範:IEC/EN 61010-031 CAT IV 1000V 15A

http://www.51082245.com/sew.htm

· 內縮式的透明被覆罩

・探針:有2mm和4mm兩種

・線:PVC UL1803 線長:1100±30mm

外徑:4mm

絞銅芯線:170芯/0.08mm 額定溫度:-40°~105°

·有保險絲保護設計,尺寸為6 x 32mm

・安全規範: EN61010-031 CAT IV 600V 10A

| 型號         | 探針 | 連接座 | 線長(1100±30mm) | 保險絲(6 x 32mm) |
|------------|----|-----|---------------|---------------|
| AL52F-L4   | Α  | D   | ✓             | ✓             |
| AL52F-L2   | В  | D   | ✓             | ✓             |
| AL52F-L2-4 | С  | D   | ✓             | ✓             |
| AL52F-I4   | Α  | E   | ✓             | ✓             |
| AL52F-I2   | В  | Е   | ✓             | ✓             |
| AL52F-I2-4 | С  | Е   | ✓             | ✓             |