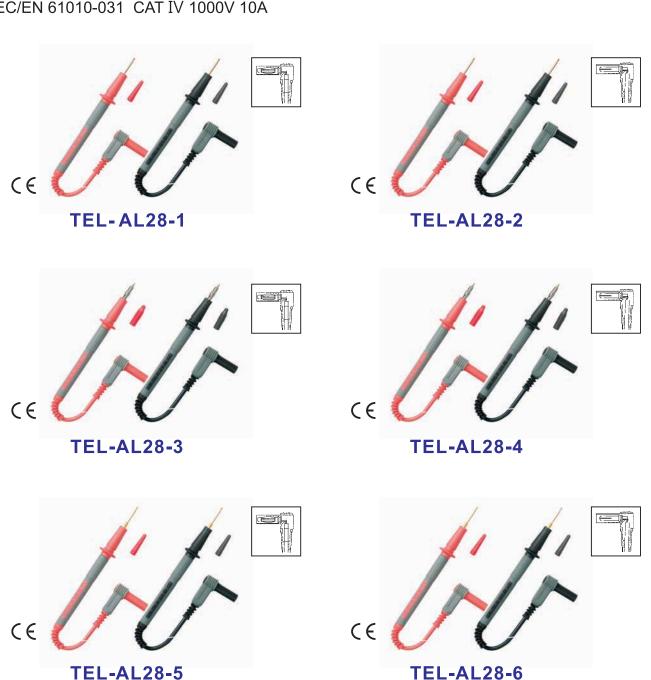

長度: 1100±30mm 外徑: 3.5mm

額定溫度:-45°~105° 絞銅線:64芯/0.12mm

探針:

4mm鍍金: AL-24A(AL-24不含鱷魚夾) 4mm鍍鎳: AL-25A(AL-25不含鱷魚夾)

2mm鍍金:AL-26

· 連接座:

90°角,4mm鍍鎳香蕉插頭,被覆式

· 安全規範:

IEC/EN61010-031

CAT III 1000V 10A / CAT IV 600V 10A