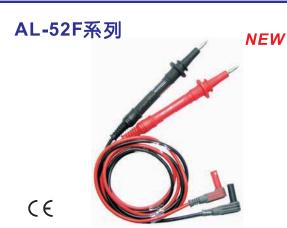

・探針:有2mm和4mm兩種

・線:PVC UL1803 線長:1100±30mm

外徑:4mm

絞銅芯線:170芯/0.08mm 額定溫度:-40°~105°

·有保險絲保護設計,尺寸為6 x 32mm

・安全規範: EN61010-031 CAT IV 600V 10A

| 型號         | 探針 | 連接座 | 線長(1100±30mm) | 保險絲(6 x 32mm) |
|------------|----|-----|---------------|---------------|
| AL52F-L4   | Α  | D   | ✓             | ✓             |
| AL52F-L2   | В  | D   | ✓             | ✓             |
| AL52F-L2-4 | С  | D   | ✓             | ✓             |
| AL52F-I4   | Α  | E   | ✓             | ✓             |
| AL52F-I2   | В  | Е   | ✓             | ✓             |
| AL52F-I2-4 | С  | Е   | ✓             | ✓             |