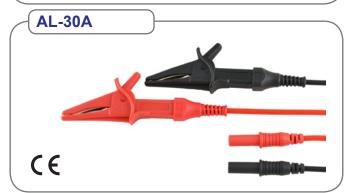

AL-30AR Red

AL-30AB Black

**AL-30AG Green** 

AL-30AL

- Wide grip alligator clips with integral finger guard and large 35mm high tension spring month.
- PVC-insulated wire 1m with branched straight input
- Rating: EN61010-31:2002+A1:2008 CAT III 600V 10A

- ・最大開口35公厘
- · 雙重絕緣的矽膠線,長度為1公尺
- ・安全規範:IEC/EN 61010-031 CAT II 1000V 10A

AL-30AR(紅色) AL-30BA(黑色) AL-30AG(緑色)

AL-32, AL-32F

- ·探針:2mm,內縮式的護套
- · 雙層絕緣的矽膠線,長度為1公尺

AL-32R (紅色) AL-32B (黑色) <AL-32F >

・保險絲尺寸:6 x 32mm・6 x 46mm