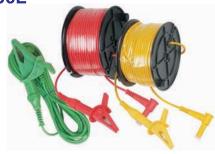

AL-35FR (紅色)

AL-35FB (黑色)

・鱷魚夾最大開口35mm,強而有力的彈簧

· PVC絕緣線:紅色-15公尺,黃色-10公尺,綠色-5公尺

・90°的連接座

・安全規範: EN61010-031 CAT II 600V 2A

AL-36R(紅色) AL-36Y(黃色) AL-36G(緑色)

**AL-36** 

AL-36L

(€

- ・鱷魚夾最大開口35mm,強而有力的彈簧
- ・PVC絕緣線:紅色-30公尺・黃色-20公尺・綠色-5公尺
- · 90°的連接座

**AL-37** 

- ・尾端各有被覆式插頭
- · 線為矽膠線,長為50公分
- ・連接座後方可搭接4mm的香蕉插頭

AL-37R(紅色)

AL-37B(黑色)

AL-37G(緑色)