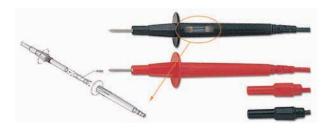

## **TEST LEADS**

- The spring-shrouded 4mm brass caged banana probe tip.
- Double insulated silicone wire 1m.
- Safety straight input plug.
- Rating : EN 61010-1 EN61010-31:2002+A1:2008 CAT III 1000V 10A

AL-30R Red, AL-30B Black, AL-30G Green

• AL-30FIt is the fused version for AL-30.

Fuse size: 6x32mm

Rating : EN 61010-031:2002+A1:2008 CAT III 250V 10A/500V 10A/690V 2A

AL-30FR Red, AL-30FB Black

- Wide grip alligator clips with integral finger guard, large 35mm high tension spring month.
- Double insulated silicone wire 1m.
- Safety straight input plug.
- Rating: EN61010-031:2002+A1:2008 CAT III 1000V 10A

#### AL-30, AL-30F

- ·探針:有內縮式保護套設計,4mm鍍鎳香蕉插頭
- · 雙重絕緣的矽膠線,長度為1公尺
- ・安全規範:IEC/EN 61010-031 CAT II 1000V 10A

AL-30R(紅色) AL-30B(黑色) AL-30G(緑色)

- <AL-30F>(測棒內有保險絲設計)
- ・保險絲尺寸:6 x 32mm・6 x 46mm

AL-30FR(紅色) AL-30FB(黑色)