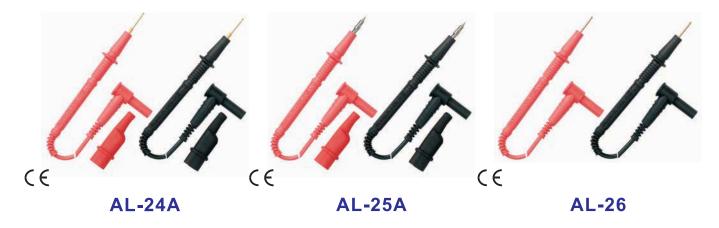

長度: 1100±30mm 外徑: 3.5mm

額定溫度:-45°~105° 絞銅線:64芯/0.12mm

探針:

4mm鍍金: AL-24A(AL-24不含鱷魚夾) 4mm鍍鎳: AL-25A(AL-25不含鱷魚夾)

2mm鍍金:AL-26

· 連接座:

90°角,4mm鍍鎳香蕉插頭,被覆式

· 安全規範:

IEC/EN61010-031

CAT III 1000V 10A / CAT IV 600V 10A