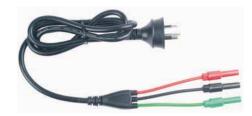

TEL-AL11-7A

·連接座:4mm的香蕉插頭

・線:PVC UL1803 長度:1100±30mm

外徑:4mm

絞銅芯線:200芯/0.08mm 額定温度:-40°~105° ・顔色:紅、緑、黑

**TEL-4136C** 