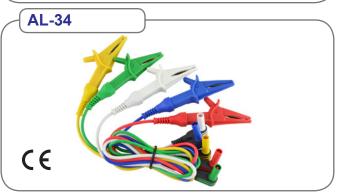

- Wide grip alligator clips with integral finger guard and large 35mm high tension spring month.
- PVC-insulated wire 60cm (0.127/65).
- Right angle connectors.

AL-34AB Black AL-34AR Red

AL-34Abu Blue **AL-34AW White** 

**AL-34AY Yellow** 

● EN 61010-031:2002+A1:2008 CAT III 600V 10A

- The spring-shrouded 4mm brass caged banana probe tip.
- Double insulated silicone wire 1m.
- Shrouded right angle connector.
- EN 61010-031:2002+A1:2008 CAT IV 1000V 10A

- ·最大開口35mm,強而有力的彈簧
- · PVC線,長度1公尺

- ・最大開口35mm
- ・PVC線,長度60公分(65芯/0.127mm)
- · 90°的連接座
- 顔色:紅、白、黑、藍、黃、緑
- ・安全規範: EN61010-031 CAT Ⅲ 600V 10A