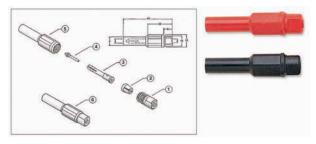

長度: 1100±30mm 外徑: 3.5mm

額定溫度:-45°~105° 絞銅線:64芯/0.12mm

探針:

4mm鍍金: AL-24A(AL-24不含鱷魚夾) 4mm鍍鎳: AL-25A(AL-25不含鱷魚夾)

2mm鍍金:AL-26

· 連接座:

90°角,4mm鍍鎳香蕉插頭,被覆式

· 安全規範:

IEC/EN61010-031

CAT III 1000V 10A / CAT IV 600V 10A