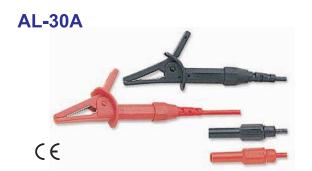

AL-30R Red, AL-30B Black, AL-30G Green

• AL-30FIt is the fused version for AL-30.

Fuse size: 6x32mm

Rating : EN 61010-031:2002+A1:2008 CAT III 250V 10A/500V 10A/690V 2A

AL-30FR Red, AL-30FB Black

- Wide grip alligator clips with integral finger guard, large 35mm high tension spring month.
- Double insulated silicone wire 1m.
- Safety straight input plug.
- Rating: EN61010-031:2002+A1:2008 CAT III 1000V 10A

AL-30AR Red

AL-30AB Black

**AL-30AG Green** 

AL-30AL

- Wide grip alligator clips with integral finger guard and large 35mm high tension spring month.
- PVC-insulated wire 1m with branched straight input
- Rating: EN61010-31:2002+A1:2008 CAT III 600V 10A

#### AL-30, AL-30F

- ·探針:有內縮式保護套設計,4mm鍍鎳香蕉插頭
- · 雙重絕緣的矽膠線,長度為1公尺
- ・安全規範:IEC/EN 61010-031 CAT II 1000V 10A

AL-30R(紅色) AL-30B(黑色) AL-30G(緑色)

- <AL-30F>(測棒內有保險絲設計)
- ・保險絲尺寸:6 x 32mm・6 x 46mm

AL-30FR(紅色) AL-30FB(黑色)

- ・最大開口35公厘
- · 雙重絕緣的矽膠線,長度為1公尺
- ・安全規範:IEC/EN 61010-031 CAT II 1000V 10A

AL-30AR(紅色) AL-30BA(黑色) AL-30AG(緑色)

AL-32, AL-32F

- ·探針:2mm,內縮式的護套
- · 雙層絕緣的矽膠線,長度為1公尺

AL-32R (紅色) AL-32B (黑色) <AL-32F >

・保險絲尺寸:6 x 32mm・6 x 46mm