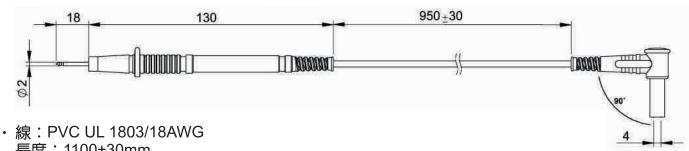

#### NEW

- ・連接座:4mm的香蕉插頭
- ・線:PVC UL1803 180芯/0.12mm

長度:1100±30mm

外徑:4mm

額定溫度:-45°~105°

・安全規範:IEC/EN 61010-031 CAT IV 1000V 15A

http://www.51082245.com/sew.htm

· 內縮式的透明被覆罩

・探針:有2mm和4mm兩種

・線:PVC UL1803 線長:1100±30mm

外徑:4mm

絞銅芯線:170芯/0.08mm 額定溫度:-40°~105°

·有保險絲保護設計,尺寸為6 x 32mm

・安全規範: EN61010-031 CAT IV 600V 10A

| 型號         | 探針 | 連接座 | 線長(1100±30mm) | 保險絲(6 x 32mm) |
|------------|----|-----|---------------|---------------|
| AL52F-L4   | Α  | D   | ✓             | ✓             |
| AL52F-L2   | В  | D   | ✓             | ✓             |
| AL52F-L2-4 | С  | D   | ✓             | ✓             |
| AL52F-I4   | Α  | E   | ✓             | ✓             |
| AL52F-I2   | В  | Е   | ✓             | ✓             |
| AL52F-I2-4 | С  | Е   | ✓             | ✓             |