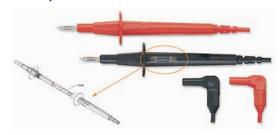

## **TEST LEADS**

- The spring-shrouded 4mm brass caged banana probe tip.
- Double insulated silicone wire 1m.
- Safety straight input plug.
- Rating : EN 61010-1 EN61010-31:2002+A1:2008 CAT III 1000V 10A

AL-30R Red, AL-30B Black, AL-30G Green

• AL-30FIt is the fused version for AL-30.

Fuse size: 6x32mm

Rating : EN 61010-031:2002+A1:2008 CAT III 250V 10A/500V 10A/690V 2A

AL-30FR Red, AL-30FB Black

- Wide grip alligator clips with integral finger guard, large 35mm high tension spring month.
- Double insulated silicone wire 1m.
- Safety straight input plug.
- Rating: EN61010-031:2002+A1:2008 CAT III 1000V 10A

#### AL-30, AL-30F

- ·探針:有內縮式保護套設計,4mm鍍鎳香蕉插頭
- · 雙重絕緣的矽膠線,長度為1公尺
- ・安全規範:IEC/EN 61010-031 CAT II 1000V 10A

AL-30R(紅色) AL-30B(黑色) AL-30G(緑色)

- <AL-30F>(測棒內有保險絲設計)
- ・保險絲尺寸:6 x 32mm・6 x 46mm

AL-30FR(紅色) AL-30FB(黑色)