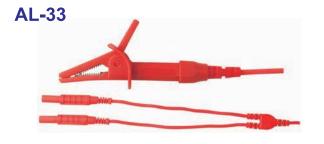

AL-30AR Red

AL-30AB Black

**AL-30AG Green** 

AL-30AL

- Wide grip alligator clips with integral finger guard and large 35mm high tension spring month.
- PVC-insulated wire 1m with branched straight input
- Rating: EN61010-31:2002+A1:2008 CAT III 600V 10A

- ・最大開口35公厘
- · 雙重絕緣的矽膠線,長度為1公尺
- ・安全規範:IEC/EN 61010-031 CAT II 1000V 10A

AL-30AR(紅色) AL-30BA(黑色) AL-30AG(緑色)

AL-32, AL-32F

- ·探針:2mm,內縮式的護套
- · 雙層絕緣的矽膠線,長度為1公尺

AL-32R (紅色) AL-32B (黑色) <AL-32F >

・保險絲尺寸:6 x 32mm・6 x 46mm