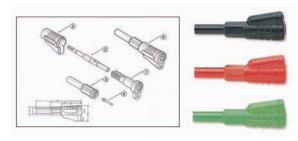

AL-30AR Red

AL-30AB Black

**AL-30AG Green** 

AL-30AL

- Wide grip alligator clips with integral finger guard and large 35mm high tension spring month.
- PVC-insulated wire 1m with branched straight input
- Rating: EN61010-31:2002+A1:2008 CAT III 600V 10A

- ・最大開口35公厘
- · 雙重絕緣的矽膠線,長度為1公尺
- ・安全規範:IEC/EN 61010-031 CAT II 1000V 10A

AL-30AR(紅色) AL-30BA(黑色) AL-30AG(緑色)

AL-32, AL-32F

- ·探針:2mm,內縮式的護套
- · 雙層絕緣的矽膠線,長度為1公尺

AL-32R (紅色) AL-32B (黑色) <AL-32F >

・保險絲尺寸:6 x 32mm・6 x 46mm