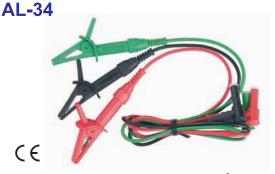

- Wide grip alligator clips with integral finger guard and large 35mm high tension spring month.
- PVC-insulated wire 60cm (0.127/65).
- Right angle connectors.

AL-34AB Black AL-34AR Red

AL-34Abu Blue **AL-34AW White** 

**AL-34AY Yellow** 

● EN 61010-031:2002+A1:2008 CAT III 600V 10A

- The spring-shrouded 4mm brass caged banana probe tip.
- Double insulated silicone wire 1m.
- Shrouded right angle connector.
- EN 61010-031:2002+A1:2008 CAT IV 1000V 10A

- ·最大開口35mm,強而有力的彈簧
- · PVC線,長度1公尺

- ・最大開口35mm
- ・PVC線,長度60公分(65芯/0.127mm)
- · 90°的連接座
- 顔色:紅、白、黑、藍、黃、緑
- ・安全規範: EN61010-031 CAT Ⅲ 600V 10A