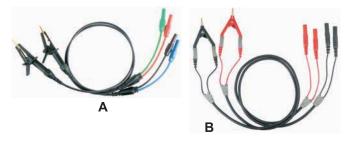

#### 凱文式測試線

・線:PVC絕緣線

(連接插頭部分為10公分的絕緣矽膠線)

線長:700±30mm 外徑:4mm

插頭及矽膠線分紅、緑、黑、藍四種顏色

**TEL-EWR-50F** 

· 供量測接地阻抗連結輔助接地棒用

・連接座:4mm銅質香蕉插頭