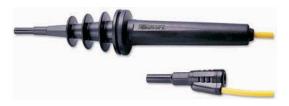

#### 放電棒

- · 作供絕緣阻抗計快速放電之用
- ·內縮的被覆式4mm香蕉插頭,棒體方便把握量測
- ·特殊的絕緣矽膠線,線長1.5公尺
- ・顔色: 黑色

・連接座:4mm的香蕉插頭

・線:PVC UL1803 長度:1100±30mm

外徑:4mm

絞銅芯線:200芯/0.08mm 額定温度:-40°~105° ・顔色:紅、黑各一條

・安全規範:IEC/EN 61010-031 CAT IV 1000V 10A