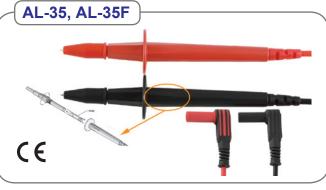

AL-35R Red, AL-35B Black

AL-35F It is the fused version for AL-35.

Fuse size: 6x32mm

Rating: EN61010-31:2002+A1:2008

CAT III 250V 10A/500V 10A/690V 2A

AL-35FR Red, AL-35FB Black

接頭保護套採取螺旋紋設計,使塑膠內的芯線受力不再集中一點,而且由於塑膠螺紋抵銷大部分的受力,芯線不易扭斷、折斷,延長了使用壽命,此項產品獲得美國、德國、中國...等多國專利權,並且在國內外市場獲得優良的口碑。

#### AL-30, AL-30F

- ·探針:有內縮式保護套設計,4mm鍍鎳香蕉插頭
- · 雙重絕緣的矽膠線,長度為1公尺
- ・安全規範:IEC/EN 61010-031 CAT II 1000V 10A

AL-30R(紅色) AL-30B(黑色) AL-30G(緑色)

- <AL-30F>(測棒內有保險絲設計)
- ・保險絲尺寸:6 x 32mm・6 x 46mm

AL-30FR(紅色) AL-30FB(黑色)

#### AL-35, AL-35F

・探針:內縮式保護套

· 雙重絕緣的矽膠線

・連接座呈90°角

AL-35R(紅色)

AL-35FB(黑色)

<AL-35F>

・保險絲尺寸:6 x 32mm 6 x 46mm