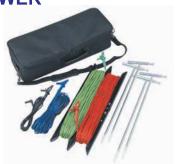

### **AL-4WER**

・供四線式量測接地阻抗用 ・連接座:4mm銅質香蕉插頭

・線:PVC絕緣線 外徑:35mm

絞銅芯線:65芯/0.127mm

長度:黑:3公尺・藍:20公尺・紅:36公尺・緑:50公尺

・接地棒:長45公分