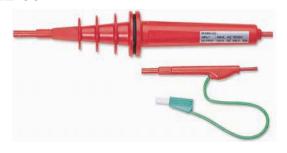

#### **AL-50**

- ·被覆式4mm的香蕉插頭,棒體容易把握使用
- ・特殊的矽膠絕緣線長2.7公尺
- ・緑色線為接地線,保障人體安全
- ・ 顔色:紅色
- ※注意

輸入:最大為交流(AC)1000V 輸出:最大為直流(DC)10KV,3W 只適合在高壓阻抗計(絕緣表)量測用