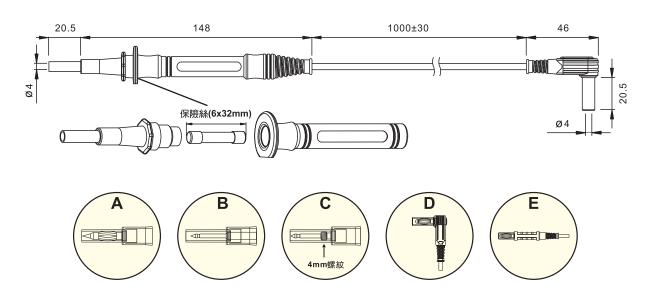

・探針:有2mm和4mm兩種

・線:PVC UL1803 線長:1100±30mm

外徑:4mm

絞銅芯線:170芯/0.08mm 額定溫度:-40°~105°

·有保險絲保護設計,尺寸為6 x 32mm

・安全規範: EN61010-031 CAT IV 600V 10A

| 型號         | 探針 | 連接座 | 線長(1100±30mm) | 保險絲(6 x 32mm) |
|------------|----|-----|---------------|---------------|
| AL52F-L4   | Α  | D   | ✓             | ✓             |
| AL52F-L2   | В  | D   | ✓             | ✓             |
| AL52F-L2-4 | С  | D   | ✓             | ✓             |
| AL52F-I4   | Α  | E   | ✓             | ✓             |
| AL52F-I2   | В  | Е   | ✓             | ✓             |
| AL52F-I2-4 | С  | Е   | ✓             | ✓             |