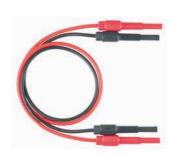

AL-30R Red, AL-30B Black, AL-30G Green

• AL-30FIt is the fused version for AL-30.

Fuse size: 6x32mm

Rating : EN 61010-031:2002+A1:2008 CAT III 250V 10A/500V 10A/690V 2A

AL-30FR Red, AL-30FB Black

- Wide grip alligator clips with integral finger guard, large 35mm high tension spring month.
- Double insulated silicone wire 1m.
- Safety straight input plug.
- Rating: EN61010-031:2002+A1:2008 CAT III 1000V 10A

#### AL-30, AL-30F

- ·探針:有內縮式保護套設計,4mm鍍鎳香蕉插頭
- · 雙重絕緣的矽膠線,長度為1公尺
- ・安全規範:IEC/EN 61010-031 CAT II 1000V 10A

AL-30R(紅色) AL-30B(黑色) AL-30G(緑色)

- <AL-30F>(測棒內有保險絲設計)
- ・保險絲尺寸:6 x 32mm・6 x 46mm

AL-30FR(紅色) AL-30FB(黑色)