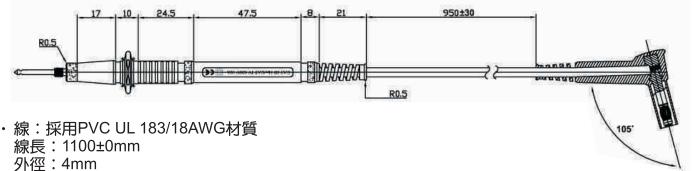

#### NEW

- ・連接座:4mm的香蕉插頭
- ・線:PVC UL1803 180芯/0.12mm

長度:1100±30mm

外徑:4mm

額定溫度:-45°~105°

・安全規範:IEC/EN 61010-031 CAT IV 1000V 15A

http://www.51082245.com/sew.htm

· 內縮式的透明被覆罩

・探針:有2mm和4mm兩種

・線:PVC UL1803 線長:1100±30mm

外徑:4mm

絞銅芯線:170芯/0.08mm 額定溫度:-40°~105°

·有保險絲保護設計,尺寸為6 x 32mm

・安全規範: EN61010-031 CAT IV 600V 10A

| 型號         | 探針 | 連接座 | 線長(1100±30mm) | 保險絲(6 x 32mm) |
|------------|----|-----|---------------|---------------|
| AL52F-L4   | Α  | D   | ✓             | ✓             |
| AL52F-L2   | В  | D   | ✓             | ✓             |
| AL52F-L2-4 | С  | D   | ✓             | ✓             |
| AL52F-I4   | Α  | E   | ✓             | ✓             |
| AL52F-I2   | В  | Е   | ✓             | ✓             |
| AL52F-I2-4 | С  | Е   | ✓             | ✓             |