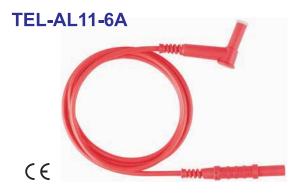

TEL-AL11-7A

·連接座:4mm的香蕉插頭

・線:PVC UL1803 長度:1100±30mm

外徑:4mm

絞銅芯線:200芯/0.08mm 額定温度:-40°~105° ・顔色:紅、緑、黑

**TEL-4136C** 