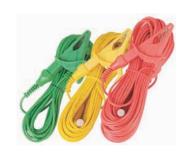

AL-35FR (紅色)

AL-35FB (黑色)

・鱷魚夾最大開口35mm,強而有力的彈簧

· PVC絕緣線:紅色-15公尺,黃色-10公尺,綠色-5公尺

・90°的連接座

・安全規範: EN61010-031 CAT II 600V 2A

AL-36R(紅色) AL-36Y(黃色) AL-36G(緑色)

**AL-36** 

AL-36L

(€

- ・鱷魚夾最大開口35mm,強而有力的彈簧
- ・PVC絕緣線:紅色-30公尺・黃色-20公尺・綠色-5公尺
- · 90°的連接座

**AL-37** 

- ・尾端各有被覆式插頭
- · 線為矽膠線,長為50公分
- ・連接座後方可搭接4mm的香蕉插頭

AL-37R(紅色)

AL-37B(黑色)

AL-37G(緑色)