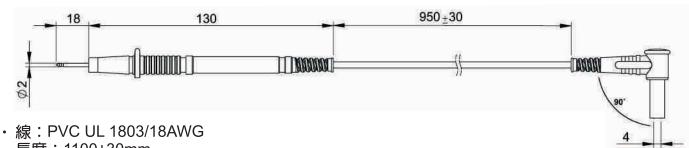

#### NEW

- ・連接座:4mm的香蕉插頭
- ・線:PVC UL1803 180芯/0.12mm

長度:1100±30mm

外徑:4mm

額定溫度:-45°~105°

・安全規範:IEC/EN 61010-031 CAT IV 1000V 15A

http://www.51082245.com/sew.htm

· 內縮式的透明被覆罩

・探針:有2mm和4mm兩種

・線:PVC UL1803 線長:1100±30mm

外徑:4mm

絞銅芯線:170芯/0.08mm 額定溫度:-40°~105°

·有保險絲保護設計,尺寸為6 x 32mm

・安全規範: EN61010-031 CAT IV 600V 10A

| 型號         | 探針 | 連接座 | 線長(1100±30mm) | 保險絲(6 x 32mm) |
|------------|----|-----|---------------|---------------|
| AL52F-L4   | Α  | D   | ✓             | ✓             |
| AL52F-L2   | В  | D   | ✓             | ✓             |
| AL52F-L2-4 | С  | D   | ✓             | ✓             |
| AL52F-I4   | Α  | E   | ✓             | ✓             |
| AL52F-I2   | В  | Е   | ✓             | ✓             |
| AL52F-I2-4 | С  | Е   | ✓             | ✓             |