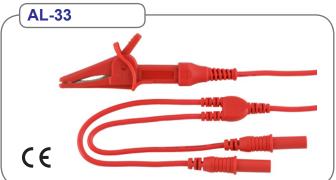

- ·最大開口35mm,強而有力的彈簧
- · PVC線,長度1公尺

- ・最大開口35mm
- ・PVC線,長度60公分(65芯/0.127mm)
- · 90°的連接座
- 顔色:紅、白、黑、藍、黃、緑
- ・安全規範: EN61010-031 CAT Ⅲ 600V 10A